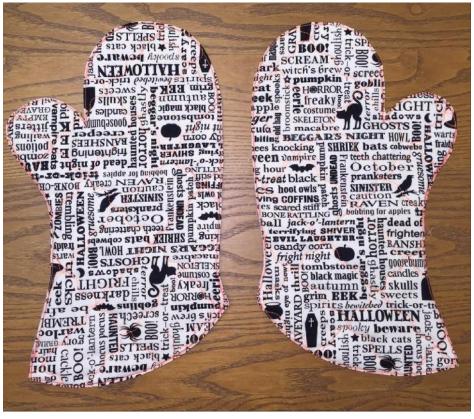

Step 4. Quilt through all fabrics along the quilting pattern using decorative stitching to hold all layers together. Straight stitch along oven mitt trace line. Trim away excess fabric from outside of the stitching.