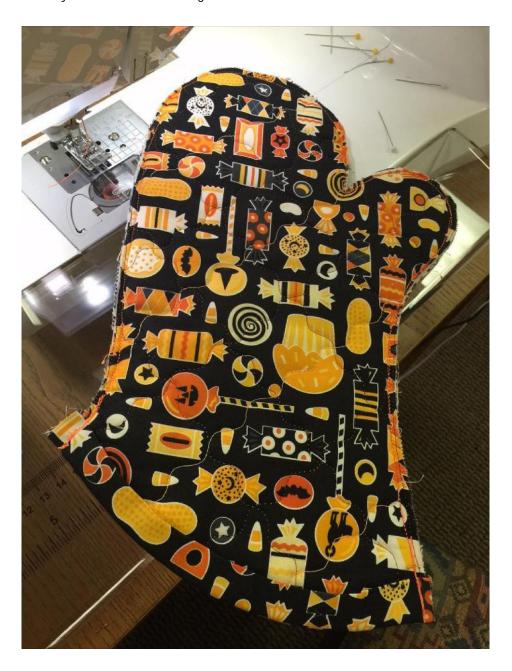

Step 6. Lay the sets of fabric together with lining fabrics facing out. Stitch around all edges EXCEPT the cuff edge. Trim away excess fabric from edge.

Turn your finished oven mitt right side out.

Machine Wash & Dry