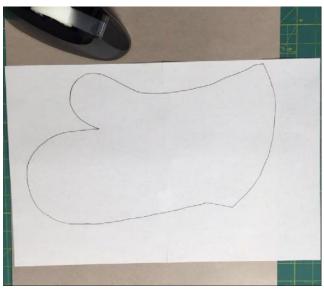

## Step 1. Cut your materials 11 x 16 and layer in this order:

Outer Fabric, Right side down → Warm & White® → Insul-Bright® → Lining Fabric, Right side up

Step 2. Trace and cut out stencil from pattern (onto card stock/old file folder/cereal box).