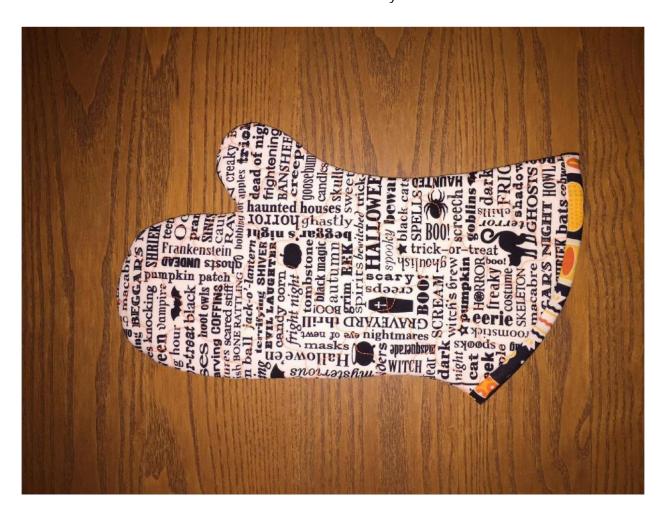

## Step 1. Cut your materials 11 x 16 and layer in this order:

Outer Fabric, Right side down → Warm & White® → Insul-Bright® → Lining Fabric, Right side up

Step 2. Trace and cut out stencil from pattern (onto card stock/old file folder/cereal box).

Step 4. Quilt through all fabrics along the quilting pattern using decorative stitching to hold all layers together. Straight stitch along oven mitt trace line. Trim away excess fabric from outside of the stitching.

Step 5. Add bindings fold and press fabric in half. Line up the raw edges on the right side of oven mitt. Straight stitch using a ¼ seam allowance. Then, flip binding over to the inside of the mitt and fuse permanently in place using ¼ Steam-A-Seam 2 tape.

Step 6. Lay the sets of fabric together with lining fabrics facing out. Stitch around all edges EXCEPT the cuff edge. Trim away excess fabric from edge.

Turn your finished oven mitt right side out.

Machine Wash & Dry