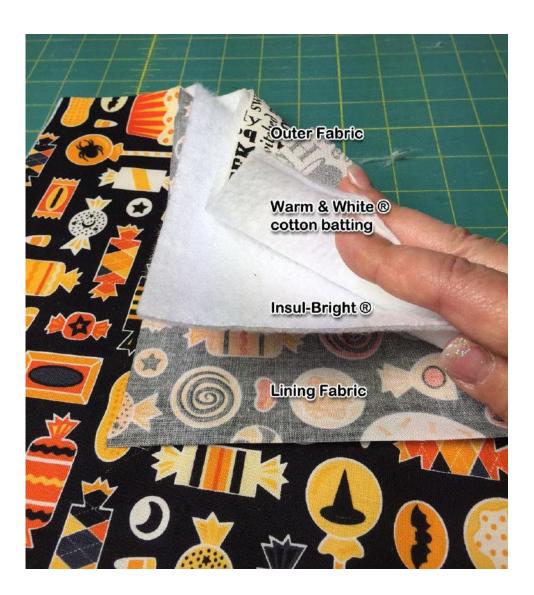

### All Measuring 11 x 16

- o Outer Fabric
- o Lining Fabric both from <u>Beggar s Bounty by Patrick Lose</u>
- o Warm & White® cotton batting
- o Insul-Bright®
- o Binding pieces in choice fabric 2 strips of 3 x 10
- o Steam-A-Seam 2 ¼ tape
- o Water soluable marker or chalk
- o Thread, sewing machine, scissors and ruler

## Step 1. Cut your materials 11 x 16 and layer in this order:

Outer Fabric, Right side down → Warm & White® → Insul-Bright® → Lining Fabric, Right side up

Step 2. Trace and cut out stencil from pattern (onto card stock/old file folder/cereal box).