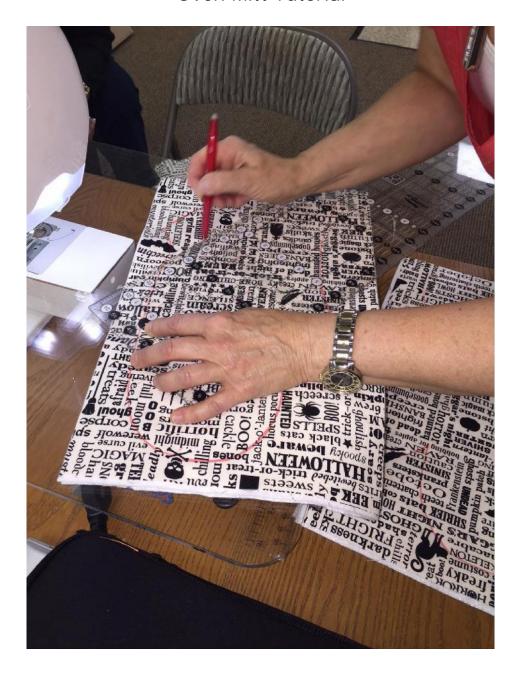

Step 3. Use your stencil to trace pattern onto the lining fabric (using a fabric pen). Then, reverse stencil and trace again onto lining fabric from the other stack. Make sure the two are mirrored.

Then Mark your quilting pattern. Visit our website to view our collection of quilting patterns. <a href="https://www.warmcompany.com/creative.asp.">www.warmcompany.com/creative.asp.</a>