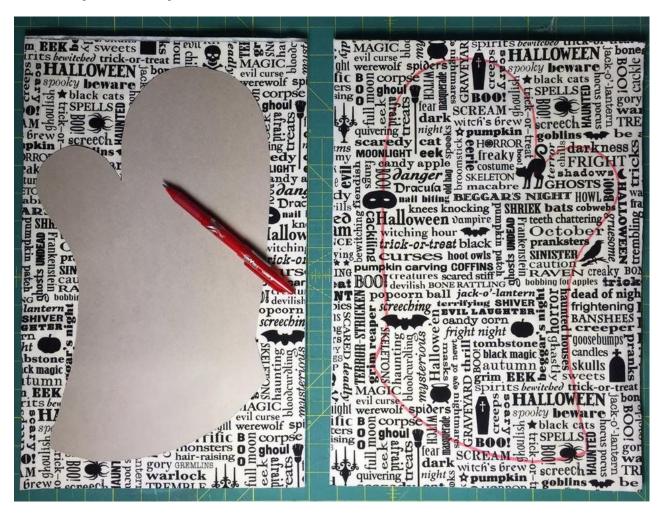

Step 3. Use your stencil to trace pattern onto the lining fabric (using a fabric pen). Then, reverse stencil and trace again onto lining fabric from the other stack. Make sure the two are mirrored.

Then Mark your quilting pattern. Visit our website to view our collection of quilting patterns. <a href="https://www.warmcompany.com/creative.asp.">www.warmcompany.com/creative.asp.</a>

Step 4. Quilt through all fabrics along the quilting pattern using decorative stitching to hold all layers together. Straight stitch along oven mitt trace line. Trim away excess fabric from outside of the stitching.