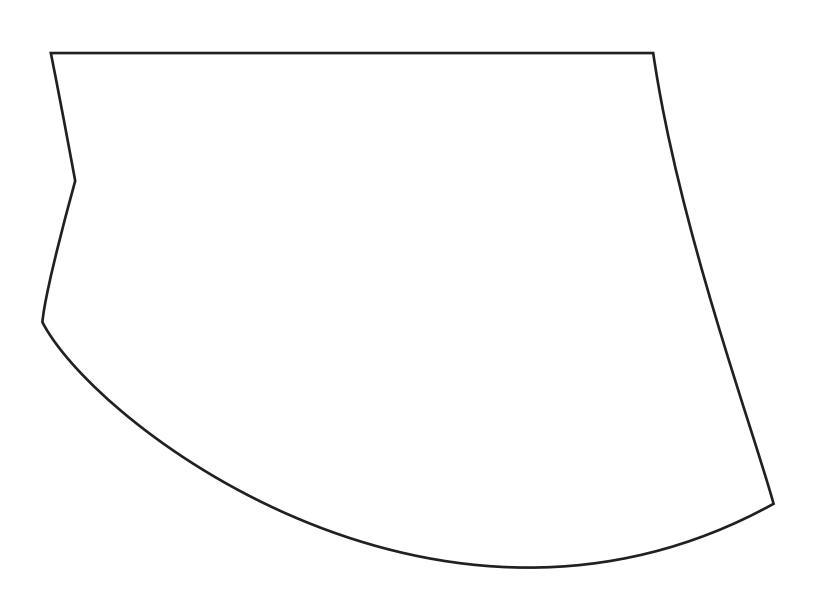

## Step 1. Cut your materials 11 x 16 and layer in this order:

Outer Fabric, Right side down → Warm & White® → Insul-Bright® → Lining Fabric, Right side up

Step 2. Trace and cut out stencil from pattern (onto card stock/old file folder/cereal box).

Step 3. Use your stencil to trace pattern onto the lining fabric (using a fabric pen). Then, reverse stencil and trace again onto lining fabric from the other stack. Make sure the two are mirrored.

Then Mark your quilting pattern. Visit our website to view our collection of quilting patterns. <a href="https://www.warmcompany.com/creative.asp.">www.warmcompany.com/creative.asp.</a>