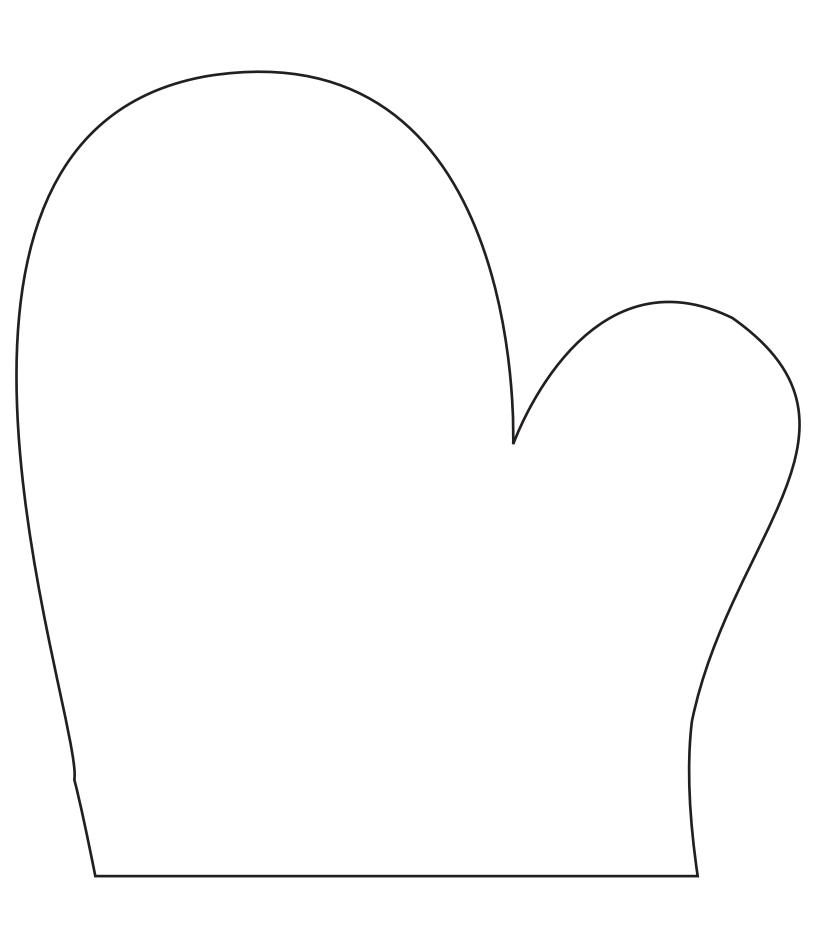

## Step 1. Cut your materials 11 x 16 and layer in this order:

Outer Fabric, Right side down → Warm & White® → Insul-Bright® → Lining Fabric, Right side up

Step 2. Trace and cut out stencil from pattern (onto card stock/old file folder/cereal box).

Step 3. Use your stencil to trace pattern onto the lining fabric (using a fabric pen). Then, reverse stencil and trace again onto lining fabric from the other stack. Make sure the two are mirrored.

Then Mark your quilting pattern. Visit our website to view our collection of quilting patterns. <a href="https://www.warmcompany.com/creative.asp.">www.warmcompany.com/creative.asp.</a>