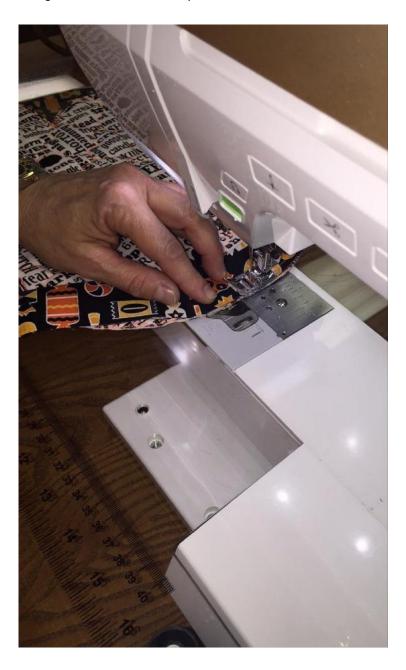

Step 5. Add bindings fold and press fabric in half. Line up the raw edges on the right side of oven mitt. Straight stitch using a ¼ seam allowance. Then, flip binding over to the inside of the mitt and fuse permanently in place using ¼ Steam-A-Seam 2 tape.